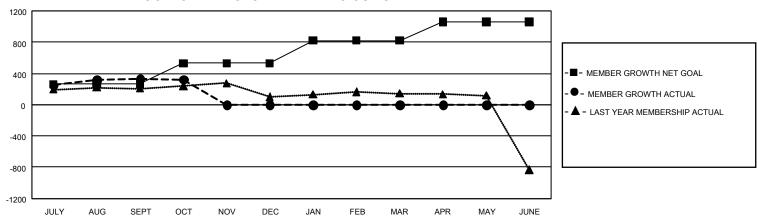

## GMT Constitutional Area 5 - J, Group H

REPORT DOES NOT INCLUDE CLUBS IN UNDISTRICTED AREAS.

| Clubs                 |               |           |               | Members               |                         |                         |                                                    |
|-----------------------|---------------|-----------|---------------|-----------------------|-------------------------|-------------------------|----------------------------------------------------|
| RESULTS FOR 2023-2024 |               |           |               | RESULTS FOR 2023-2024 |                         |                         |                                                    |
| QUARTER               | NEW CLUB GOAL | NEW CLUBS | DROPPED CLUBS | QUARTER MEM           | IBER GROWTH NET<br>GOAL | MEMBER GROWTH<br>ACTUAL | DROPPED MEMBERS<br>ACTUAL (including<br>transfers) |
| JULY/AUG/SEPT         | 0             | 0         | 0             | JULY/AUG/SEPT         | 262                     | 543                     | 189                                                |
| OCT/NOV/DEC           | 3             | 0         | 0             | OCT/NOV/DEC           | 270                     | 61                      | 67                                                 |
| JAN/FEB/MAR           | 15            | 0         | 0             | JAN/FEB/MAR           | 290                     | 0                       | 0                                                  |
| APR/MAY/JUNE          | 3             | 0         | 0             | APR/MAY/JUNE          | 238                     | 0                       | 0                                                  |

## GOALS AND ACTUAL MEMBERS CUMULATIVE

| DROPPED CLUBS: 0 |     | 223 CLUBS OF 385 ADDED 1<br>OR MORE NEW MEMBERS | GENDER DISTRIBUTION                  |                 |  |
|------------------|-----|-------------------------------------------------|--------------------------------------|-----------------|--|
|                  |     |                                                 | MALE                                 | 13,556 (74.00%) |  |
|                  |     |                                                 | FEMALE                               | 4,763 (26.00%)  |  |
| DROPPED MEMBERS  |     |                                                 | NON BINARY                           | 0 (0.00%)       |  |
| DECEASED         | 28  |                                                 | PREFER NOT TO ANSWER                 | 0 (0.00%)       |  |
| CLUB CANCELLED   | 0   |                                                 | TOTAL FAMILY UNIT MEMBERS            | 8.079           |  |
| OTHER            | 228 | CLICK HERE FOR                                  | TOTAL TARMET GATT INCIDENCE          |                 |  |
| TOTAL            | 256 | CUMULATIVE MEMBERSHIP DATA                      | FAMILY MEMBERS PAYING HALF DUES 4,42 |                 |  |