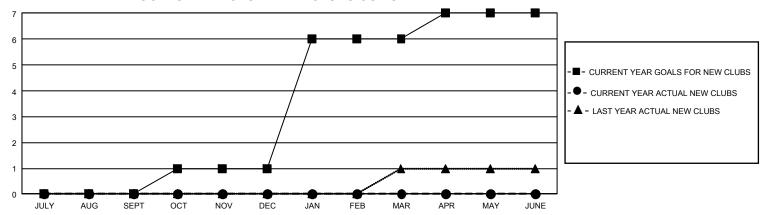

## GMT Constitutional Area 5 - J, Group H

REPORT DOES NOT INCLUDE CLUBS IN UNDISTRICTED AREAS.

| Clubs                 |               |           |               | Members               |                         |                         |                                                    |
|-----------------------|---------------|-----------|---------------|-----------------------|-------------------------|-------------------------|----------------------------------------------------|
| RESULTS FOR 2023-2024 |               |           |               | RESULTS FOR 2023-2024 |                         |                         |                                                    |
| QUARTER               | NEW CLUB GOAL | NEW CLUBS | DROPPED CLUBS | QUARTER MEM           | IBER GROWTH NET<br>GOAL | MEMBER GROWTH<br>ACTUAL | DROPPED MEMBERS<br>ACTUAL (including<br>transfers) |
| JULY/AUG/SEPT         | 0             | 0         | 0             | JULY/AUG/SEPT         | 262                     | 543                     | 189                                                |
| OCT/NOV/DEC           | 3             | 0         | 0             | OCT/NOV/DEC           | 270                     | 61                      | 67                                                 |
| JAN/FEB/MAR           | 15            | 0         | 0             | JAN/FEB/MAR           | 290                     | 0                       | 0                                                  |
| APR/MAY/JUNE          | 3             | 0         | 0             | APR/MAY/JUNE          | 238                     | 0                       | 0                                                  |

## GOALS AND ACTUAL NEW CLUBS CUMULATIVE